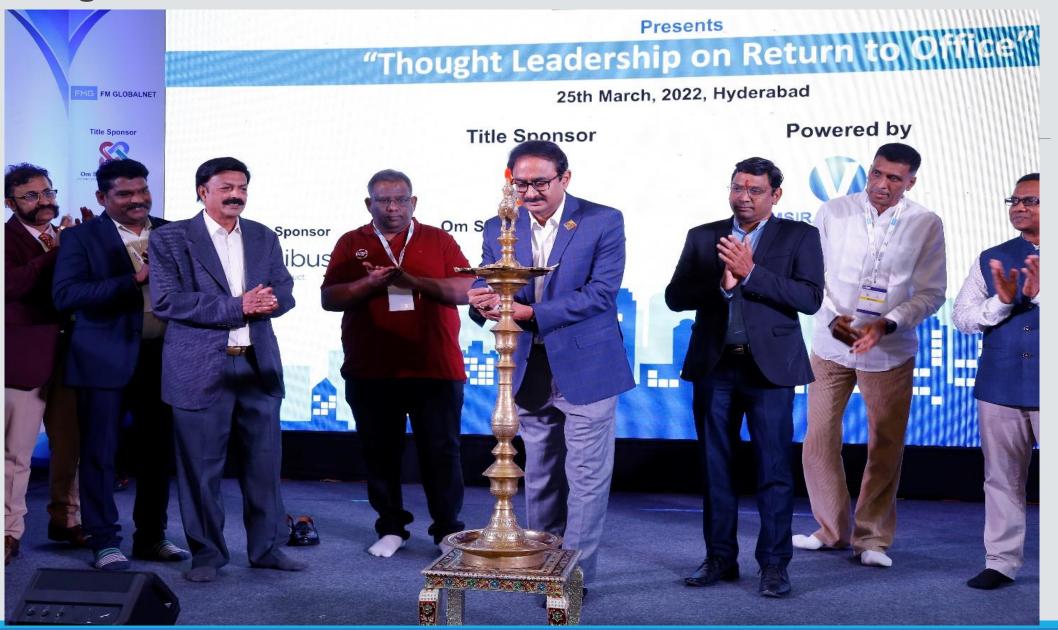

employees<br>to office | Mr.Sumeet Sharma - Capgemini<br>Ms. Girija -Texas Instruments<br>Mr. Jayaram S Govindaiah - Mashreq Bank<br>Mr. Kumara - Citrix<br>Mr. Santosh - Palo Alto Networks |
| 8.05PM  | 10mts    | Vote of thanks                                                                                          | Jagannath Rao                                                                                                                                                       |
| 8.15PM  | Onwards  | Networking Cocktails and Dinner                                                                         |                                                                                                                                                                     |

### Inauguration



# Core Team Blr and HYd



#### Key Note by Mr. Bharani Kumar Aroll –President of HYSEA



# Audience during Key Note Address



# IPC Perspectives by Sreekanth Reddy-Cushman & Wakefield



# Tea Break Networking



# Tea Break



# Builder perspectives by Gopinath – Vamsiram Builders



# Chat Show – Travel Industry opening up trends & scenarios



#### Emotional & Social wellbeing talk by Dr. Madhurima Reddy



#### CEO Perspectives -Mr. Srinivas Rao M -CEO of T-Hub



#### CEO Felicitated by Dr.Shantha Chief Innovation Officer- Telangana State



# PD- Workplace Management emerging scenarios upon RTO



# PD-In progress



# **PD-Felicitated**



# People who made it happen



# Audience and Stalls



# Cocktails



#### Dinner



# Wide choice of cuisines



# **Networking Dinner**